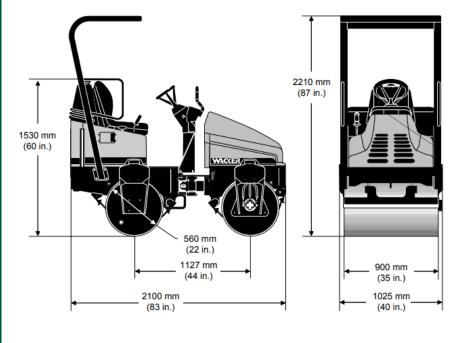

### Twin drum roller (RD11)

| SPECIFICATIONS                   |                                          |
|----------------------------------|------------------------------------------|
| Engine type                      | 4-stroke, 2 cylinder, air-cooled         |
| Engine model                     | GX 610 QDF                               |
| Fuel                             | Regular unleaded<br>gasoline             |
| Outside turning radius           | 2.8m                                     |
| Weight                           | 1,200kg                                  |
| Power                            | 26kW diesel engine                       |
| Dimensions                       | 2395m(L) x<br>1310mm (W) x<br>2640mm (H) |
| Travel speed (forward / reverse) | 9km/h                                    |
| Dry weight                       | 925kg                                    |
| Water tank capacity              | 150L                                     |