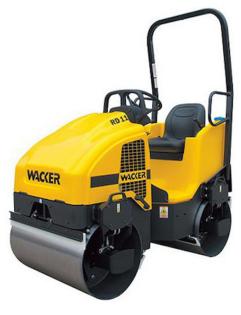

### Twin drum roller (RD11)

| SPECIFICATIONS                   |                                          |
|----------------------------------|------------------------------------------|
| Engine type                      | 4-stroke, 2 cylinder, air-cooled         |
| Engine model                     | GX 610 QDF                               |
| Fuel                             | Regular unleaded<br>gasoline             |
| Outside turning radius           | 2.8m                                     |
| Weight                           | 1,200kg                                  |
| Power                            | 26kW diesel engine                       |
| Dimensions                       | 2395m(L) x<br>1310mm (W) x<br>2640mm (H) |
| Travel speed (forward / reverse) | 9km/h                                    |
| Dry weight                       | 925kg                                    |
| Water tank capacity              | 150L                                     |