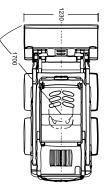

### **Product features & specifications**

| ENGINE                                    |                                                                          |
|-------------------------------------------|--------------------------------------------------------------------------|
| Piston displacement                       | 1632cc                                                                   |
| Rated power / r.p.m                       | 22/2400kw                                                                |
| Rated torque / r.p.m                      | 106/1000Nm                                                               |
| CONTROLS                                  |                                                                          |
| Steering                                  | Forward, reverse,<br>variable speed, two<br>hand lever                   |
| Drive                                     | Two Hydrostatic<br>Transmissions<br>with<br>infinitely variable<br>speed |
| FUEL                                      |                                                                          |
| Fuel capacity (litres)                    | 35                                                                       |
| PERFORMANCE                               |                                                                          |
| Tipping load (SAE)                        | 860kg                                                                    |
| Operating load (SAE)                      | 430kg                                                                    |
| Ground clearance (centre)                 | 231mm                                                                    |
| Machine weight (with fuel and std bucket) | 1865kg                                                                   |
| Dump height (dump angle<br>40°)           | 2120mm                                                                   |
| Reach fully raised (dump<br>angle 40º)    | 490mm                                                                    |
| Dump angle (max)                          | 40deg                                                                    |
| Raising time (full load)                  | 4.0sec                                                                   |
| Lowering time (no load)                   | 2.7sec                                                                   |
| Dump time                                 | 2.4sec                                                                   |
| Travel speed (forward)                    | 11.0km/h                                                                 |
| Travel speed (reverse)                    | 11.0km/h                                                                 |
| Clearance circle (with bucket)            | 1700mm                                                                   |
| Gradeability (forward)                    | 30%                                                                      |
| Gradeability (reverse)                    | 57%                                                                      |
|                                           |                                                                          |