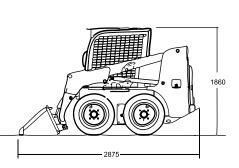

### **Product features & specifications**

| ENGINE                                    |                                                                          |
|-------------------------------------------|--------------------------------------------------------------------------|
| Piston displacement                       | 1632cc                                                                   |
| Rated power / r.p.m                       | 22/2400kw                                                                |
| Rated torque / r.p.m                      | 106/1000Nm                                                               |
| CONTROLS                                  |                                                                          |
| Steering                                  | Forward, reverse,<br>variable speed, two<br>hand lever                   |
| Drive                                     | Two Hydrostatic<br>Transmissions<br>with<br>infinitely variable<br>speed |
| FUEL                                      |                                                                          |
| Fuel capacity (litres)                    | 35                                                                       |
| PERFORMANCE                               |                                                                          |
| Tipping load (SAE)                        | 860kg                                                                    |
| Operating load (SAE)                      | 430kg                                                                    |
| Ground clearance (centre)                 | 231mm                                                                    |
| Machine weight (with fuel and std bucket) | 1865kg                                                                   |
| Dump height (dump angle<br>40°)           | 2120mm                                                                   |
| Reach fully raised (dump<br>angle 40º)    | 490mm                                                                    |
| Dump angle (max)                          | 40deg                                                                    |
| Raising time (full load)                  | 4.0sec                                                                   |
| Lowering time (no load)                   | 2.7sec                                                                   |
| Dump time                                 | 2.4sec                                                                   |
| Travel speed (forward)                    | 11.0km/h                                                                 |
| Travel speed (reverse)                    | 11.0km/h                                                                 |
| Clearance circle (with bucket)            | 1700mm                                                                   |
| Gradeability (forward)                    | 30%                                                                      |
| Gradeability (reverse)                    | 57%                                                                      |
|                                           |                                                                          |